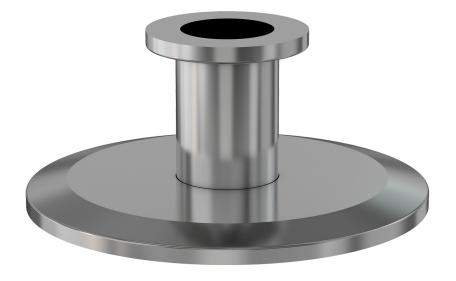

# ISO-KF reducer nipple NW-25 to NW-10 reducer nipple

Part number: 2NR-NW-25-10

#### 2NR-NW-25-10

| Parameters        | Specifications                                                                             |
|-------------------|--------------------------------------------------------------------------------------------|
| Flange 1          | DN 25 ISO-KF                                                                               |
| Type              | Straight Reducer                                                                           |
| Flange 2          | DN 10 ISO-KF                                                                               |
| Material          | 304 stainless                                                                              |
| Tube OD           | 1/2"                                                                                       |
| Length            | 1.40"                                                                                      |
| Vacuum Range      | FKM: 1 · 10 <sup>-8</sup> mbar to 1 bar<br>Metal seal: 1 · 10 <sup>-10</sup> mbar to 1 bar |
| Temperature Range | FKM: -20 °C to 180 °C<br>Metal seal: -270 °C to 150 °C                                     |
| Weight            | 0.26 lbs                                                                                   |