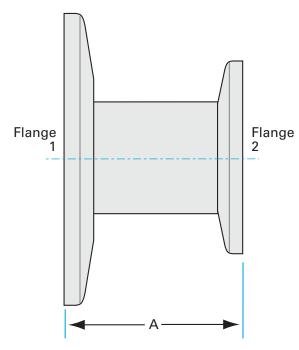

# Dimensions (in inches) Dim A 1.40"

#### 2NR-NW-25-10

| Parameters        | Specifications                                                                             |
|-------------------|--------------------------------------------------------------------------------------------|
| Flange 1          | DN 25 ISO-KF                                                                               |
| Type              | Straight Reducer                                                                           |
| Flange 2          | DN 10 ISO-KF                                                                               |
| Material          | 304 stainless                                                                              |
| Tube OD           | 1/2"                                                                                       |
| Length            | 1.40"                                                                                      |
| Vacuum Range      | FKM: 1 · 10 <sup>-8</sup> mbar to 1 bar<br>Metal seal: 1 · 10 <sup>-10</sup> mbar to 1 bar |
| Temperature Range | FKM: -20 °C to 180 °C<br>Metal seal: -270 °C to 150 °C                                     |
| Weight            | 0.26 lbs                                                                                   |